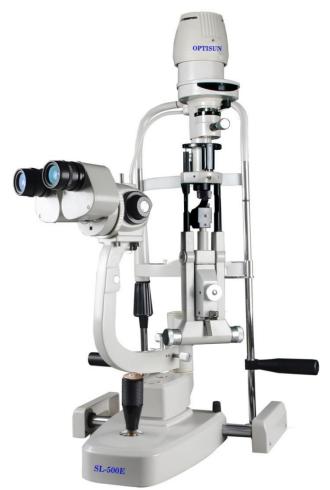

#### SL-500E Top Grade Slit Lamp

| -                |                      |
|------------------|----------------------|
| Min Quantity(EA) | Wholesale Price(USD) |
|                  |                      |
|                  |                      |

#### Top-quality optic system:

- Adopt high transmittance optic lenses, 30% higher than the ones in universal quality slit lamp.
- All the optic lenses are processed with damp proofing and anti-mist coating
- The high transmittance optical design eliminates clutter light and increases the image sharpness by 50% higher than that of ordinary slit lamp
- Corneal endothelial cells can be observed under 40X magnification
- It's much more comfortable for doctor to use it
- **Micro Platform:**
- It is the most smooth mechanical platform. A slight strength on two fingers can turn the joystick to control the platform up or down.
- Arbitrary fine-turning, positioning in most precise way.
- Stepless brightness control knob above the joystick allows easier operation with one hand

### SL-500E is same quality as CSO SL-9900

| SL-500 Slit Lamp (regul                                                          | lar quality)                    |
|----------------------------------------------------------------------------------|---------------------------------|
| Min Quantity(EA)                                                                 | Wholesale Price(USD)            |
|                                                                                  |                                 |
|                                                                                  |                                 |
|                                                                                  | croscope, with a large field of |
| view,good scalability chara                                                      | ty micro platforms, operating   |
| handy.                                                                           | ty micro plations, operating    |
| -                                                                                | ximum 14mm spot checking        |
| • Five-steps drum zoom                                                           | design, easier to use           |
| 6X,10X,16X,25.6X and 40X                                                         | magnification                   |
| All optical lenses are n                                                         | nade of imported materials,     |
| anti-moisture and anti-fog                                                       | -                               |
| Easy upgrade to digital type                                                     | e                               |
|                                                                                  |                                 |
|                                                                                  |                                 |
| Link: http://www.optisun.net/sh                                                  | now.asp?id=671&ckevs=130        |
| i                                                                                | · · · · ·                       |
|                                                                                  |                                 |
|                                                                                  |                                 |
|                                                                                  |                                 |
|                                                                                  |                                 |
|                                                                                  |                                 |
|                                                                                  |                                 |
| HSL-100 HandHeld Digit                                                           | al Slit Lamp                    |
| Min Quantity(EA)                                                                 | Wholesale Price(USD)            |
|                                                                                  |                                 |
|                                                                                  |                                 |
|                                                                                  |                                 |
| First Portable Digital Slit Lan                                                  | •                               |
| <ul> <li>Fast-Data Transfer and Stora</li> <li>White LED illumination</li> </ul> | age.                            |
| White LED Illumination     Real-time Dual Screen Mode                            | <b>a</b>                        |
| <ul> <li>Easy one-hand Operation ar</li> </ul>                                   | -                               |
| <ul> <li>High definition image and st</li> </ul>                                 |                                 |
|                                                                                  |                                 |