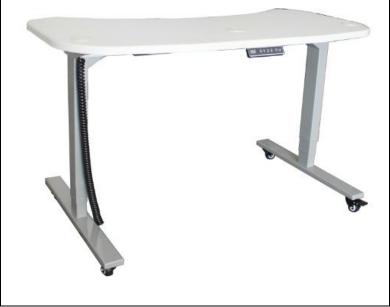

#### **DS-1310 Instrument Table (for single device)**

| Min Quantity(EA)                                                                                                                                                                                                                                                                           | Wholesale Price(USD)                                                                                                                                                                                            |
|--------------------------------------------------------------------------------------------------------------------------------------------------------------------------------------------------------------------------------------------------------------------------------------------|-----------------------------------------------------------------------------------------------------------------------------------------------------------------------------------------------------------------|
|                                                                                                                                                                                                                                                                                            |                                                                                                                                                                                                                 |
|                                                                                                                                                                                                                                                                                            |                                                                                                                                                                                                                 |
|                                                                                                                                                                                                                                                                                            | by big medical company like Nidek.                                                                                                                                                                              |
|                                                                                                                                                                                                                                                                                            | te, assembly in just a few minutes.                                                                                                                                                                             |
| • Designed for small spaces,                                                                                                                                                                                                                                                               | small to medium sized                                                                                                                                                                                           |
| instruments                                                                                                                                                                                                                                                                                |                                                                                                                                                                                                                 |
| <ul> <li>Luxury table top without p</li> </ul>                                                                                                                                                                                                                                             |                                                                                                                                                                                                                 |
| <ul> <li>110230V Universal Input</li> <li>12VE8cm (10 Ellu 2211) stand</li> </ul>                                                                                                                                                                                                          | -                                                                                                                                                                                                               |
| <ul> <li>47X58cm(18.5"x23") stand</li> <li>46X76 cm(18"x20") larger t</li> </ul>                                                                                                                                                                                                           |                                                                                                                                                                                                                 |
|                                                                                                                                                                                                                                                                                            | able for two instruments or for big                                                                                                                                                                             |
| <ul> <li>units like Perimeter,Retina</li> <li>A better metal castor is optimized</li> </ul>                                                                                                                                                                                                |                                                                                                                                                                                                                 |
|                                                                                                                                                                                                                                                                                            | lional                                                                                                                                                                                                          |
|                                                                                                                                                                                                                                                                                            |                                                                                                                                                                                                                 |
| Link: http://www.optisun.net/s                                                                                                                                                                                                                                                             | show.asp?id=296&ckeys=5_                                                                                                                                                                                        |
|                                                                                                                                                                                                                                                                                            |                                                                                                                                                                                                                 |
|                                                                                                                                                                                                                                                                                            |                                                                                                                                                                                                                 |
| DS-1303 Instrument Tal                                                                                                                                                                                                                                                                     | ble (for big or two devices)                                                                                                                                                                                    |
| DS-1303 Instrument Tal<br>Min Quantity(EA)                                                                                                                                                                                                                                                 | ble (for big or two devices)<br>Wholesale Price(USD)                                                                                                                                                            |
|                                                                                                                                                                                                                                                                                            |                                                                                                                                                                                                                 |
| Min Quantity(EA)                                                                                                                                                                                                                                                                           | Wholesale Price(USD)                                                                                                                                                                                            |
| Min Quantity(EA) <ul> <li>Excellent quality, ordered b</li> </ul>                                                                                                                                                                                                                          | Wholesale Price(USD)                                                                                                                                                                                            |
| Min Quantity(EA) <ul> <li>Excellent quality, ordered to Clean, silent, easy to operative</li> </ul>                                                                                                                                                                                        | Wholesale Price(USD)<br>by big medical company like Nidek.<br>te, assembly in just a few minutes.                                                                                                               |
| Min Quantity(EA) <ul> <li>Excellent quality, ordered b</li> <li>Clean, silent, easy to opera</li> <li>Designed for small spaces,</li> </ul>                                                                                                                                                | Wholesale Price(USD)<br>by big medical company like Nidek.<br>te, assembly in just a few minutes.                                                                                                               |
| Min Quantity(EA) <ul> <li>Excellent quality, ordered k</li> <li>Clean, silent, easy to opera</li> <li>Designed for small spaces, instruments</li> </ul>                                                                                                                                    | Wholesale Price(USD)<br>by big medical company like Nidek.<br>te, assembly in just a few minutes.<br>small to medium sized                                                                                      |
| Min Quantity(EA) <ul> <li>Excellent quality, ordered b</li> <li>Clean, silent, easy to opera</li> <li>Designed for small spaces, instruments</li> <li>Luxury table top without p</li> </ul>                                                                                                | Wholesale Price(USD)<br>by big medical company like Nidek.<br>te, assembly in just a few minutes.<br>small to medium sized                                                                                      |
| Min Quantity(EA) <ul> <li>Excellent quality, ordered k</li> <li>Clean, silent, easy to opera</li> <li>Designed for small spaces, instruments</li> <li>Luxury table top without p</li> <li>110230V Universal Input</li> </ul>                                                               | Wholesale Price(USD)<br>by big medical company like Nidek.<br>te, assembly in just a few minutes.<br>small to medium sized<br>lastic strap edge<br>Voltage                                                      |
| Min Quantity(EA)  Excellent quality, ordered to clean, silent, easy to opera Designed for small spaces, instruments Luxury table top without p 110230V Universal Input 88X48cm(34.5"x19") large                                                                                            | Wholesale Price(USD)<br>by big medical company like Nidek.<br>te, assembly in just a few minutes.<br>small to medium sized<br>lastic strap edge<br>Voltage<br>top for two instruments or for big                |
| Min Quantity(EA) <ul> <li>Excellent quality, ordered k</li> <li>Clean, silent, easy to opera</li> <li>Designed for small spaces, instruments</li> <li>Luxury table top without p</li> <li>110230V Universal Input</li> <li>88X48cm(34.5"x19") large units like Perimeter,Retina</li> </ul> | Wholesale Price(USD)<br>by big medical company like Nidek.<br>te, assembly in just a few minutes.<br>small to medium sized<br>lastic strap edge<br>Voltage<br>top for two instruments or for big<br>Scanner etc |
| Min Quantity(EA)  Excellent quality, ordered to Clean, silent, easy to opera Designed for small spaces, instruments Luxury table top without p 110230V Universal Input 88X48cm(34.5"x19") large units like Perimeter,Retina A better metal castor is opt                                   | Wholesale Price(USD)<br>by big medical company like Nidek.<br>te, assembly in just a few minutes.<br>small to medium sized<br>lastic strap edge<br>Voltage<br>top for two instruments or for big<br>Scanner etc |
| Min Quantity(EA) <ul> <li>Excellent quality, ordered k</li> <li>Clean, silent, easy to opera</li> <li>Designed for small spaces, instruments</li> <li>Luxury table top without p</li> <li>110230V Universal Input</li> <li>88X48cm(34.5"x19") large units like Perimeter,Retina</li> </ul> | Wholesale Price(USD)<br>by big medical company like Nidek.<br>te, assembly in just a few minutes.<br>small to medium sized<br>lastic strap edge<br>Voltage<br>top for two instruments or for big<br>Scanner etc |
| Min Quantity(EA)  Excellent quality, ordered k Clean, silent, easy to opera Designed for small spaces, instruments Luxury table top without p 110230V Universal Input 88X48cm(34.5"x19") large units like Perimeter,Retina A better metal castor is opt                                    | Wholesale Price(USD)<br>by big medical company like Nidek.<br>te, assembly in just a few minutes.<br>small to medium sized<br>lastic strap edge<br>Voltage<br>top for two instruments or for big<br>Scanner etc |