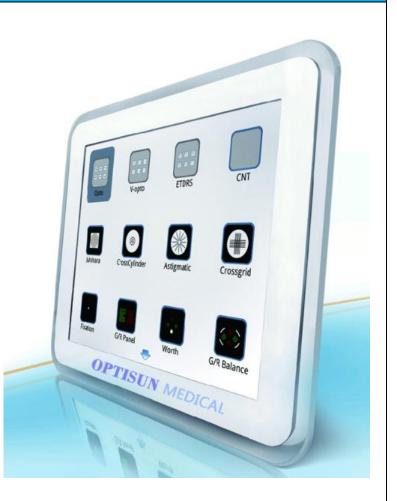

### **DS-4901 Visual System Chart**

| Min Quantity(EA) | Wholesale Price(USD) |
|------------------|----------------------|
|                  |                      |
|                  |                      |
|                  |                      |

- 17" LED backlit screen
- New CNT test, which is more scientific, effective and directive. CNT curve will be formed and displayed on the screen when the test is finished.
- Better user experience--All tests icons are listed on home interface.
- Quick test list
- Pick ten or less frequently used tests to establish your own quick test list.
- V style optotype arrangement--Avoid optotypes congested on the screen
- Excellent programming give full play to the features of CPU

Link: http://www.optisun.net/show.asp?id=34&ckeys=5