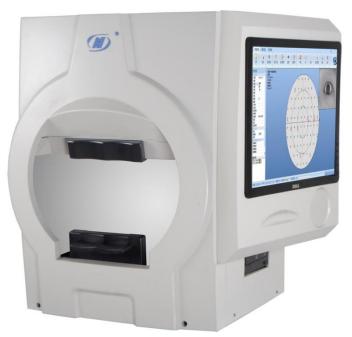

### ASP-T100 Perimeter / Visual Field Analyzer

| Min Quantity(EA) | Wholesale Price(USD) |
|------------------|----------------------|
|                  |                      |
|                  |                      |

- Built-in computer, Touch Screen,
- with professional sofeware
- Original intelligent testing strategies(IDT): 3 minutes to complete a 24-2 threshold Test
- Comprehensive and versatile single analysis and reporting reliability
- Perimeter index: Average deviation, graphics deviation, GHT half glaucoma vision analysis, Vision Index(VFI)
- Dedicated projection perimeter software: Powerful data file management, which can be easily retrieved
- Standard Dicom 3.0 interface can access the hospital HIS system, PACS system

Link: http://www.optisun.net/show.asp?id=681&ckeys=130