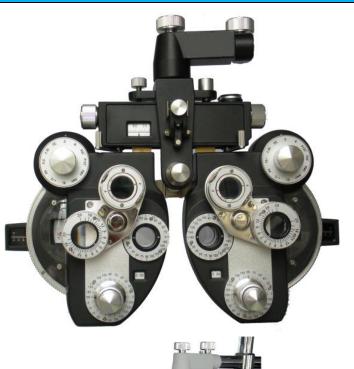

#### **DS-3020** Phoropter

• Top-grade quality made with all metal machanism and gears for best smoothy turning.

Wholesale Price(USD)

- Elegant design of butterfly-shape appearance
- Capable of checking up all-sided visual functions, precise and comfortable in measurement
- Exquisite manufacturing technique, with comfortable feel
- High grade plated-film used in all optic lenses
- Two colors choice, grey or black.
- Plus Cylinder type is Available