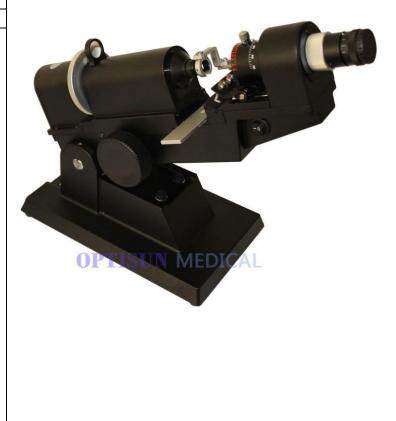

## **DS-101 Manual Lensmeter**

| Min Quantity(EA) | Wholesale Price(USD) |
|------------------|----------------------|
|                  |                      |
|                  |                      |
|                  |                      |

- External Reading
- ±20D measurement
- LED lamp
- wide field of vision observation

Link: http://www.optisun.net/show.asp?id=129&ckeys=5