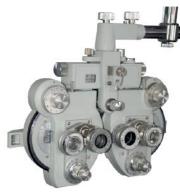

#### **DS-3020** Phoropter

• Top-grade quality made with all metal machanism and gears for best smoothy turning.

Wholesale Price(USD)

- Elegant design of butterfly-shape appearance
- Capable of checking up all-sided visual functions, precise and comfortable in measurement
- Exquisite manufacturing technique, with comfortable feel
- High grade plated-film used in all optic lenses
- Two colors choice, grey or black.
- Plus Cylinder type is Available