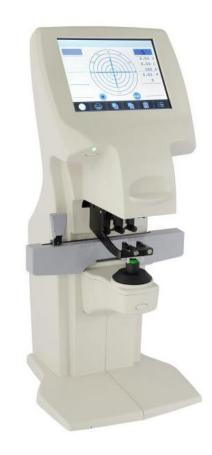

## AL-300 Auto Lensmeter

| Min Quantity(EA) | Wholesale Price(USD) |
|------------------|----------------------|
|                  |                      |
|                  |                      |

- Faster measurement speed.
- High measurement accuracy, especially for small scale lenses such as + -0.12 and + -0.25
- High progressive speed and accuracy.
- Dark polarized sunglasses and colorful mirror can be accurately measured.
- Using a capacitive touch screen.
- It has a USB port, and software can be upgraded online.

Link: http://www.optisun.net/show.asp?id=697&ckeys=5