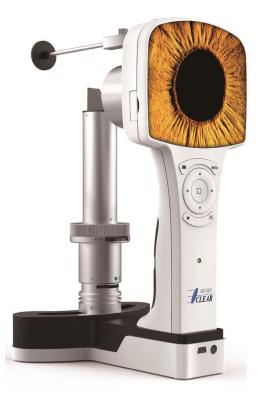

#### **CRO-1 Confocal Retina Ophthalmoscope**

Min Quantity(EA)

Wholesale Price(USD)

The MICRO-CLEAR<sup>®</sup> CRO adopted advanced laser scanning tech can be conducted with either fluorescein or ICG dye; both modes produce detailed, high-resolution images and video sequences that show vessel filling, flow, and leakage. For enhanced practice flow and diagnostic precision FA and ICGA can be acquired simultaneously and in combination with OCT imaging. The MICRO-CLEAR<sup>®</sup> Confocal laser Scanning Retina Ophthalmoscope can often be performed with less dye than traditional fundus cameras reducing the risk of allergic reactions and patient discomfort

- World leading initiative confocal laser scanning technology
- Present high defintion and dynamic fundus angiography
- Long up to 30 seconds video
- Clear imaging suitable for senile patient and light cataract patient
- Five imaging mode: FFA/ICGA/IR/RF/AF
- Professional software analysis system