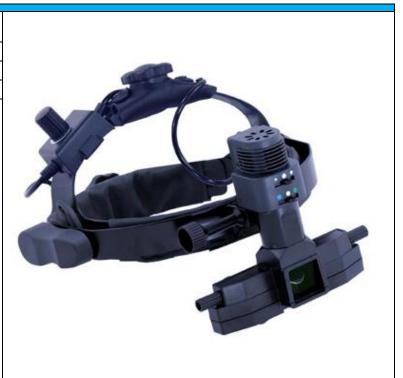

#### YZ-25B Helmeted Ophthalmoscope

| Min Quantity(EA) |
|------------------|
|------------------|

• Advanced optical design avoids the glistening and provides the broad filed.

Wholesale Price(USD)

- Super-light one piece design.It's soft and comfortable enough to wear with the adjustable height and width.
- Equipped with +20D aspheric lens which provides clear image.

Link: http://www.optisun.net/show.asp?id=61&ckeys=130