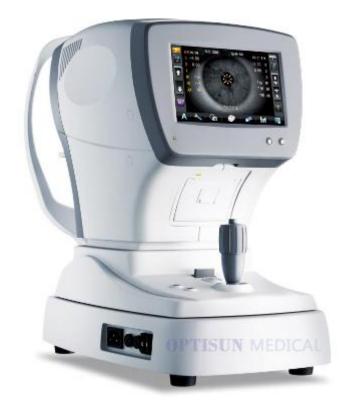

### **ARK-6500 Auto Ref-Keratometer**

Min Quantity(EA)

Wholesale Price(USD)

- More fashion model, more intelligent control
- 7"inch tiltable color LCD touch screen

Bigger, Better monitor, icon-display menu for easier operation and setting. Tilt screen function taht allows wide variance of access whether the operator is sitting or standing

• Motorized joystick.

A motorized joystick with auto tracing mode is adopted, so operation is easier.

Motorized Chinrest

Operator can easily adjust the chinrest with switch located on the operator side and enables speedy reading.

Link: http://www.optisun.net/show.asp?id=144&ckeys=5