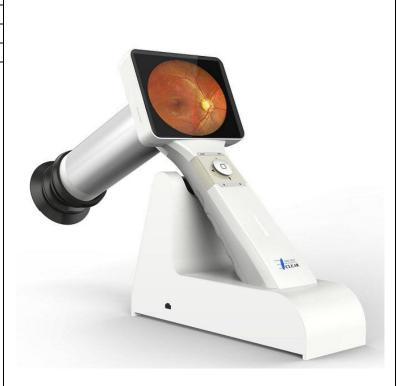

#### **CRO-1 Confocal Retina Ophthalmoscope**

Min Quantity(EA)

Wholesale Price(USD)

The MICRO-CLEAR<sup>®</sup> CRO adopted advanced laser scanning tech can be conducted with either fluorescein or ICG dye; both modes produce detailed, high-resolution images and video sequences that show vessel filling, flow, and leakage. For enhanced practice flow and diagnostic precision FA and ICGA can be acquired simultaneously and in combination with OCT imaging. The MICRO-CLEAR<sup>®</sup> Confocal laser Scanning Retina Ophthalmoscope can often be performed with less dye than traditional fundus cameras reducing the risk of allergic reactions and patient discomfort

- World leading initiative confocal laser scanning technology
- Present high defintion and dynamic fundus angiography
- Long up to 30 seconds video
- Clear imaging suitable for senile patient and light cataract patient
- Five imaging mode: FFA/ICGA/IR/RF/AF
- Professional software analysis system