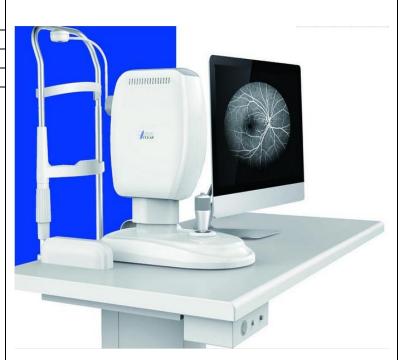

#### **CRO-1 Confocal Retina Ophthalmoscope**

Min Quantity(EA)

Wholesale Price(USD)

The MICRO-CLEAR<sup>®</sup> CRO adopted advanced laser scanning tech can be conducted with either fluorescein or ICG dye; both modes produce detailed, high-resolution images and video sequences that show vessel filling, flow, and leakage. For enhanced practice flow and diagnostic precision FA and ICGA can be acquired simultaneously and in combination with OCT imaging. The MICRO-CLEAR<sup>®</sup> Confocal laser Scanning Retina Ophthalmoscope can often be performed with less dye than traditional fundus cameras reducing the risk of allergic reactions and patient discomfort

- World leading initiative confocal laser scanning technology
- Present high defintion and dynamic fundus angiography
- Long up to 30 seconds video
- Clear imaging suitable for senile patient and light cataract patient
- Five imaging mode: FFA/ICGA/IR/RF/AF
- Professional software analysis system

Link: http://www.optisun.net/show.asp?id=687&ckeys=130