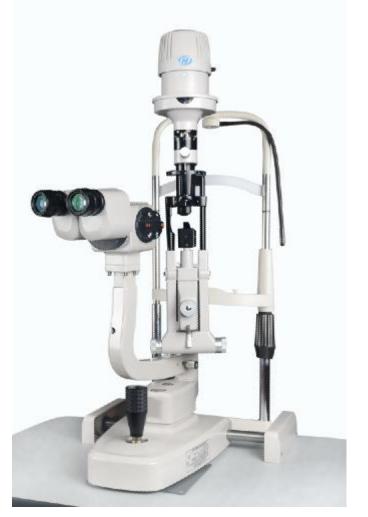

### SL-500E is same quality as CSO SL-9900

| SL-500 Slit Lamp (regul                                                          | lar quality)                    |
|----------------------------------------------------------------------------------|---------------------------------|
| Min Quantity(EA)                                                                 | Wholesale Price(USD)            |
|                                                                                  |                                 |
|                                                                                  |                                 |
|                                                                                  | croscope, with a large field of |
| view,good scalability chara                                                      | ty micro platforms, operating   |
| handy.                                                                           | ty micro plations, operating    |
| -                                                                                | ximum 14mm spot checking        |
| • Five-steps drum zoom                                                           | design, easier to use           |
| 6X,10X,16X,25.6X and 40X                                                         | magnification                   |
| All optical lenses are n                                                         | nade of imported materials,     |
| anti-moisture and anti-fog                                                       | -                               |
| Easy upgrade to digital type                                                     | e                               |
|                                                                                  |                                 |
|                                                                                  |                                 |
| Link: http://www.optisun.net/sh                                                  | now.asp?id=671&ckevs=130        |
| i                                                                                | · · · · ·                       |
|                                                                                  |                                 |
|                                                                                  |                                 |
|                                                                                  |                                 |
|                                                                                  |                                 |
|                                                                                  |                                 |
|                                                                                  |                                 |
| HSL-100 HandHeld Digit                                                           | al Slit Lamp                    |
| Min Quantity(EA)                                                                 | Wholesale Price(USD)            |
|                                                                                  |                                 |
|                                                                                  |                                 |
|                                                                                  |                                 |
| First Portable Digital Slit Lan                                                  | •                               |
| <ul> <li>Fast-Data Transfer and Stora</li> <li>White LED illumination</li> </ul> | age.                            |
| White LED Illumination     Real-time Dual Screen Mode                            | <b>a</b>                        |
| <ul> <li>Easy one-hand Operation ar</li> </ul>                                   | -                               |
| <ul> <li>High definition image and st</li> </ul>                                 |                                 |
|                                                                                  |                                 |